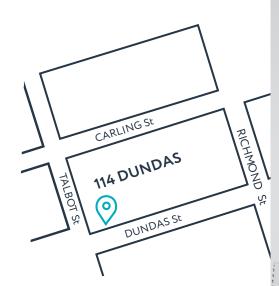

#### WHERE SPACE FITS YOU

Welcome to your new office space in Downtown London! This unique four-story office building, located at the corner of Dundas and Talbot Streets, is the perfect location for businesses and entrepreneurs alike. As with all Summit Properties, you can choose from full floor plans or you can custom design smaller suites to suit your needs.

#### THE BEST OF BOTH WORLDS

114 Dundas sits across the street from Budweiser Gardens and a short walk from Covent Garden Market, and the city's best restaurants and social venues. Dundas Place also plays host to some of the city's most diverse festivals and events! So whether you want to entertain clients, set up a quick lunch meeting, or do a little team building with your staff, downtown is your playground!