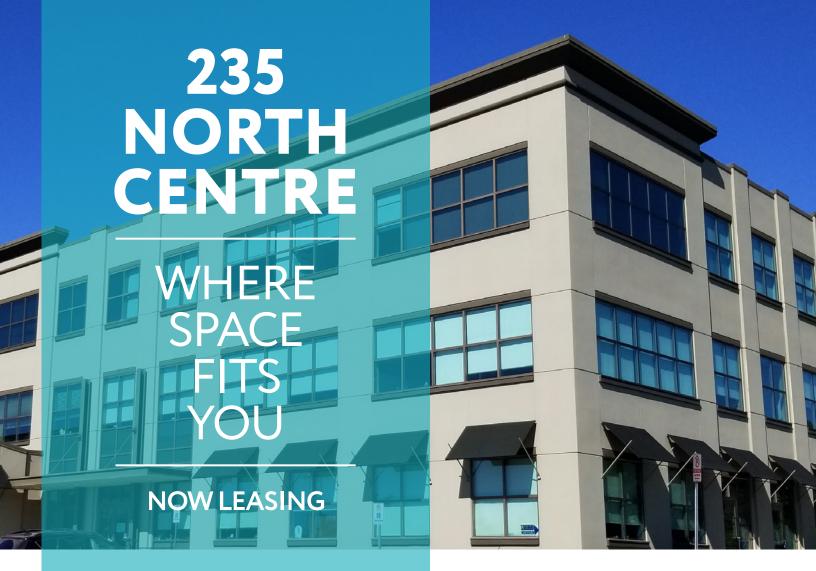

### **BUSINESS WORKS IN NORTH LONDON**

Summit's building at 235 North Centre Road offers premium space in north London - close to one of the city's biggest and busiest malls and shopping districts. The space is ideal for a variety of businesses, from medical or dental spaces to banks, showrooms, offices, restaurants and more. Why not set your business up for success in a clean, inviting space where customer traffic is high and access is easy?

# **BUILD YOUR DREAM OFFICE**

235 North Centre Road is a three-storey, "A" class building that features all of the amenities you expect in a modern office or commercial space. Choose from an 11,000 square foot floor plate or work with our design team to create a smaller custom suite that is perfect for your business. Then take advantage of key business perks including: