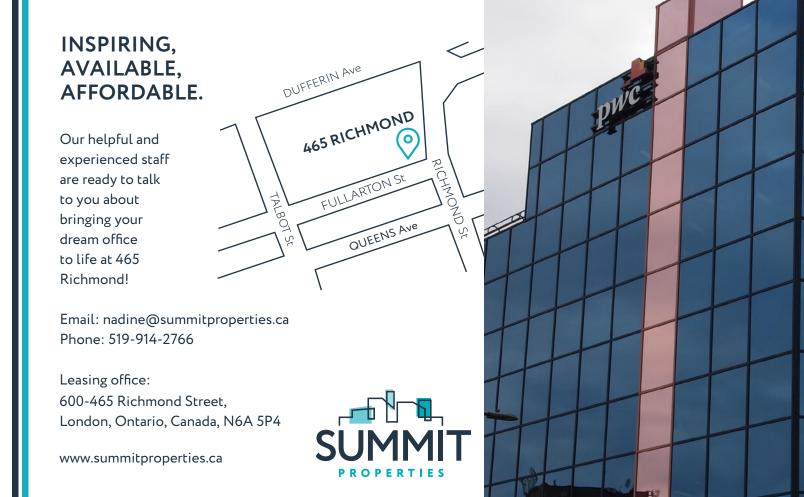

## **BUSINESS AT THE TOP**

Summit's building at 465 Richmond Street is a six-storey tower featuring professional office space at the corner of Richmond and Fullarton Streets. Feel the pulse of downtown and be at the centre of it all, in a stylish, modern building where you can engage and inspire your staff, meet your clients, and grow your business. Don't miss out on the chance to lease a commercial space in one of the most coveted locations in town. Come see for yourself, and take your business to the next level.