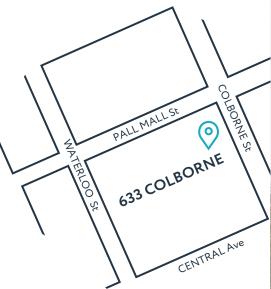

## THE PERFECT LOCATION

Looking for office space that's close to downtown, but removed from the hustle and bustle?

Summit's building at 633 Colborne Street is the perfect location! It is a contemporary, three-storey building in a lovely neighbourhood, surrounded by green spaces near the corner of Colborne and Pall Mall Streets. But don't take our word on it! Come see for yourself and find out how you can take your business to the next level with a new office at 633 Colborne Street!

## DOWNTOWN CONVENIENCE AT A DIFFERENT PACE

Who knew downtown was so close? It certainly won't feel that way at 633 Colborne, even though the heart of the city is just a scenic walk or short drive away. Have lunch at a summer festival in Victoria Park or meet your clients at one of the hot spots on Richmond Row. Then come back to the office, where there is less noise, less traffic, and plenty of parking. It's the best of both worlds.