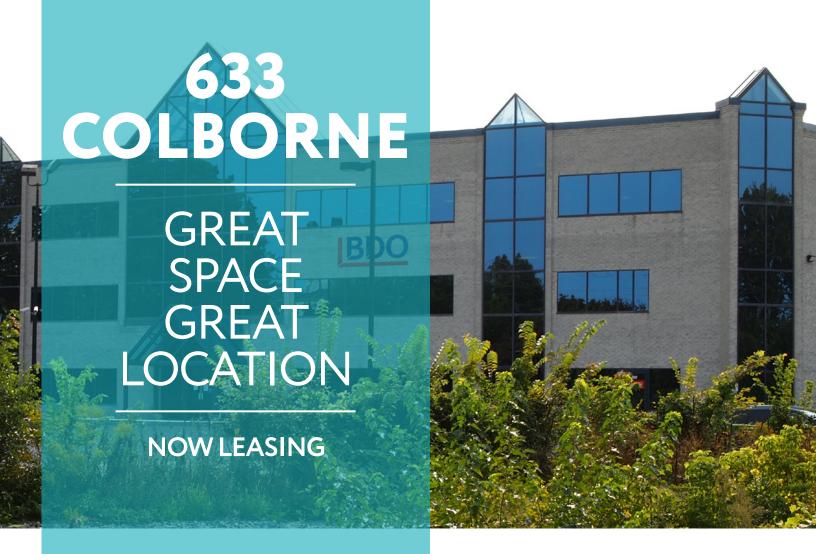

## THE PERFECT LOCATION

Looking for office space that's close to downtown, but removed from the hustle and bustle?

Summit's building at 633 Colborne Street is the perfect location! It is a contemporary, three-storey building in a lovely neighbourhood, surrounded by green spaces near the corner of Colborne and Pall Mall Streets. But don't take our word on it! Come see for yourself and find out how you can take your business to the next level with a new office at 633 Colborne Street!